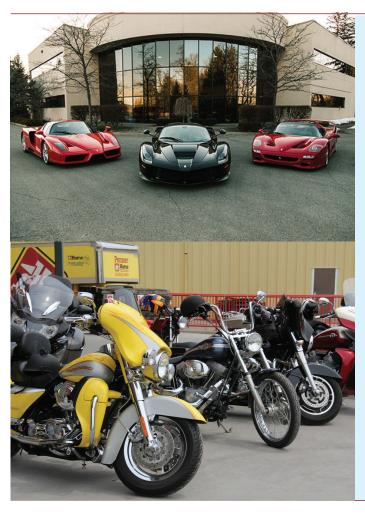

## **ROUTE**

This year's tour will take us from our base in Milton through the bustling communities of Georgetown, Acton and Waterdown to visit stores along the way. The highlight will be a plant tour at Rockwool in Milton along with delicious lunch and a fascinating visit to Legendary Motorcar in Halton Hills to see some real automotive treasures!