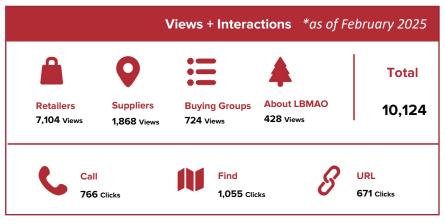

## DIRECTORY APP

All the valuable membership information from the print directory but with better functionality and search capabilities. List the products you carry so retailers will find you when they search for that product.